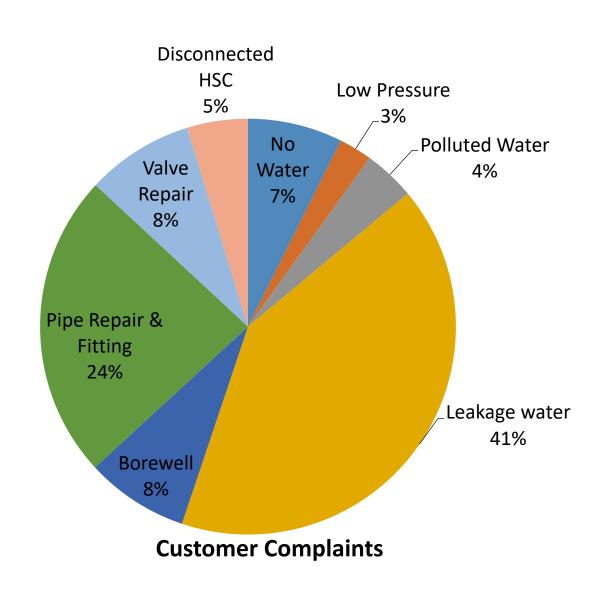

#### Non Revenue Water

- Transportation losses, Water Theft.
- Free of Cost Water Supply to Slum area & other Wastages.
- Worldwide Average 30 % is NRW.
- AMC NRW is reduced 25% to 27% in Last Five Years.
- Leakage in Distribution System