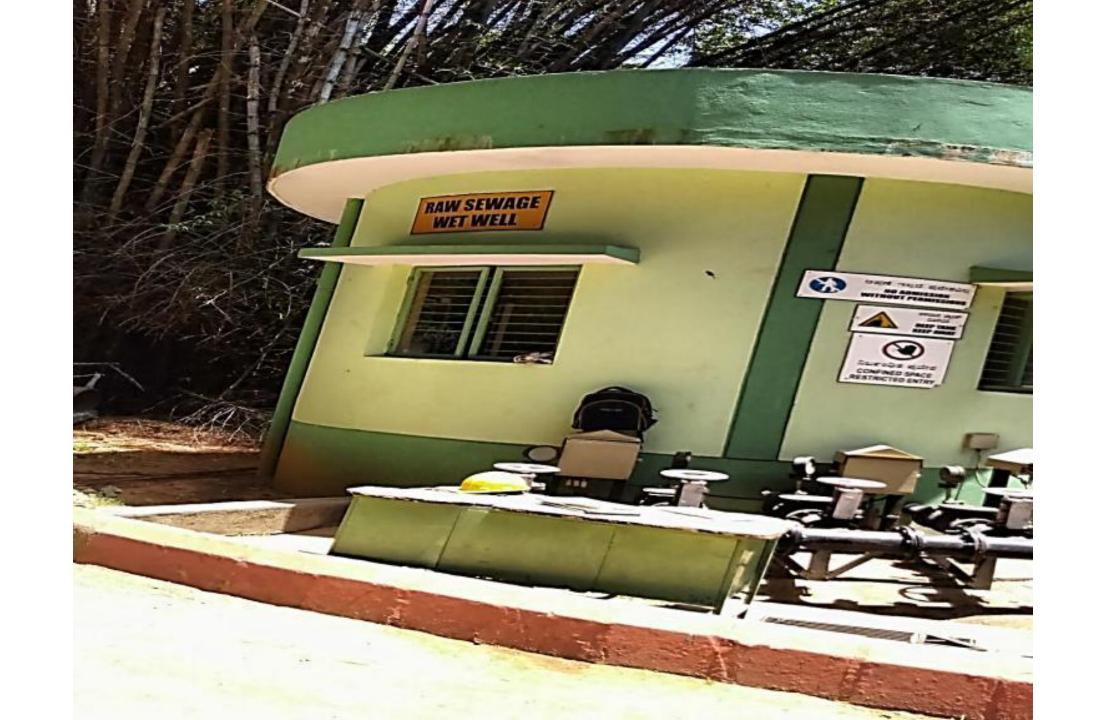

# PLANT, CUBBON PARK

# OPERATION & MAINTENANCE BY: DEGREMONT (FROM COMMISSIONING TO TILL DATE) DESIGNED, BUILT & OPERATED BY DEGREMONT

| PL                            | ANT DETAILS                                                                     |  |  |
|-------------------------------|---------------------------------------------------------------------------------|--|--|
| PLANT CAPACITY                | 1.5 MLD                                                                         |  |  |
| PLANT AREA                    | 1.2 ACRES                                                                       |  |  |
| BUIT UP AREA                  | 0.8 ACRES                                                                       |  |  |
| TECHNOLOGY                    | MEMBRANE BIO REACTOR (MBR)                                                      |  |  |
| TREATED WATER GUARANTEES      | BOD < 4 mg/L, TSS < 3 mg/L                                                      |  |  |
| CONSTRUCTION PERIOD           | 2004-2005                                                                       |  |  |
| DATE OF<br>COMMISSINING       | 01-06-2005                                                                      |  |  |
| CURRENT O&M PERIOD            | 01/03/2014 TO 28/02/2021<br>(7 YEARS)                                           |  |  |
| OPERATION MODE                | AUTOMATED (SCADA, PLC)                                                          |  |  |
| END USERS OF<br>TREATED WATER | CUBBON PARK HORTICULTURE DEPT,<br>SEWER LINE MAINTENANCE,<br>CONSTRUCTION WORKS |  |  |