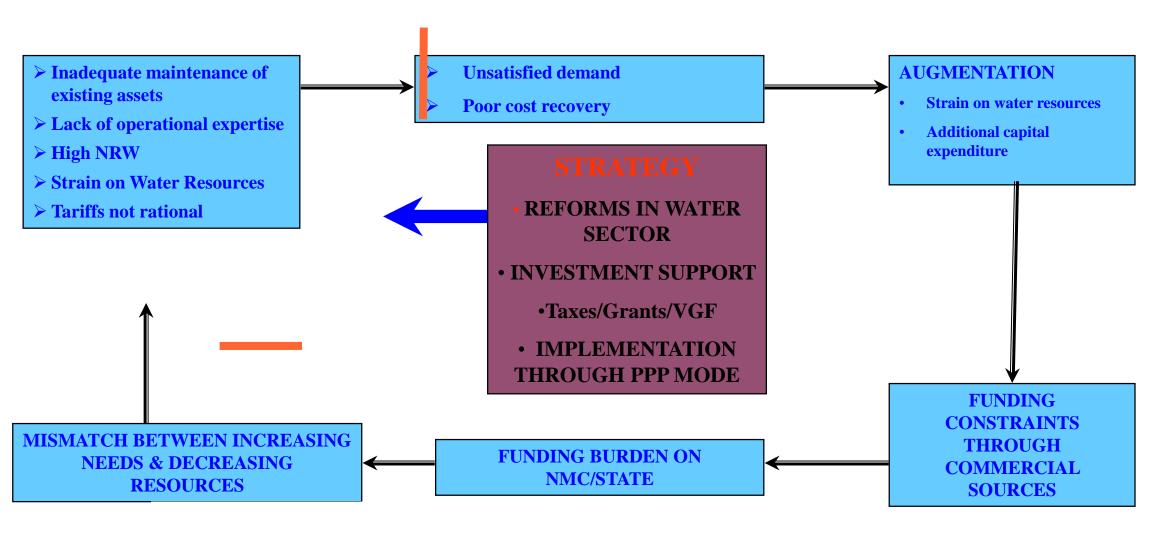

# Urban Challenges in Supply

- Water Losses and UFW
- Equitable distribution –low supply
- Accountability-upward
- Water to Slums (inefficient tanker system)
- Water network coverage and inadequacy of network
- Un-authorised /Illegal land development
- Water supply management during summer peak demand

# Urban Challenges in Supply

- Delay in capacity augmentation for future demand from Limited water sources.
- Old and inefficient assets-Lack of replacement and repair
- Fiscal Stress-Capital availability
- Low water tariff and Poor billing mechanism.
- Lack of professional approach

# Policy options

#### Nagpur –Case Study

- Fixing of Benchmarking and Performance indicators through Water audit, Energy audit & Financial reforms.
- NRW reduction program with investment plan
- Assets Up gradation plan for better serviceability and efficiency
- Cost reduction program (Energy, Water & O & M Cost)
- Improvement in services to consumer special emphasis to urban poor
- Implementation of augmentation plans with inbuilt efficiencies.
- Low cost Funds / Smart City Mission/ Tax free bonds/ PPP
- Performance based contract with 5 to 25 years of O & M with private participation
- Quality & Cost based selection criteria for contractors, consultants and Operators.
- Rationalization of Water Tariff and Billing with Meterisation.
- Capacity building of NMC employees by exposure and training.
- Review of water supply master plan with inclusion of water reuse option