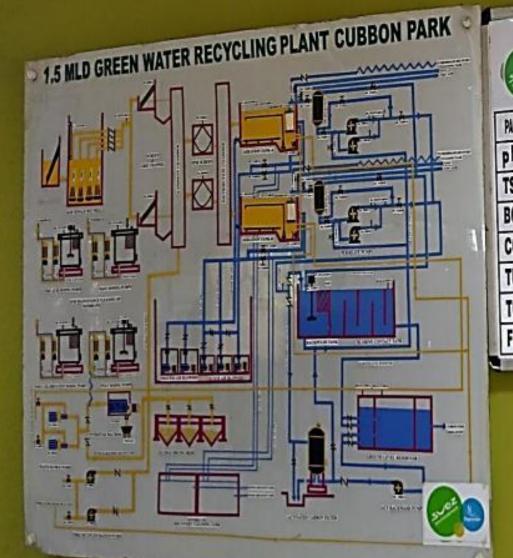

# PLANT, CUBBON PARK

# OPERATION & MAINTENANCE BY: DEGREMONT (FROM COMMISSIONING TO TILL DATE) DESIGNED, BUILT & OPERATED BY DEGREMONT

| PL                            | ANT DETAILS                                                                     |  |  |
|-------------------------------|---------------------------------------------------------------------------------|--|--|
| PLANT CAPACITY                | 1.5 MLD                                                                         |  |  |
| PLANT AREA                    | 1.2 ACRES                                                                       |  |  |
| BUIT UP AREA                  | 0.8 ACRES                                                                       |  |  |
| TECHNOLOGY                    | MEMBRANE BIO REACTOR (MBR)                                                      |  |  |
| TREATED WATER GUARANTEES      | BOD < 4 mg/L, TSS < 3 mg/L                                                      |  |  |
| CONSTRUCTION PERIOD           | 2004-2005                                                                       |  |  |
| DATE OF<br>COMMISSINING       | 01-06-2005                                                                      |  |  |
| CURRENT O&M PERIOD            | 01/03/2014 TO 28/02/2021<br>(7 YEARS)                                           |  |  |
| OPERATION MODE                | AUTOMATED (SCADA, PLC)                                                          |  |  |
| END USERS OF<br>TREATED WATER | CUBBON PARK HORTICULTURE DEPT,<br>SEWER LINE MAINTENANCE,<br>CONSTRUCTION WORKS |  |  |