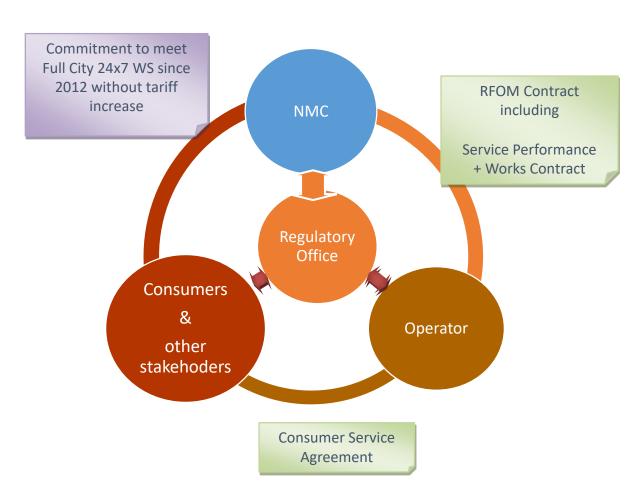

#### SPV Regulatory Framework: Accountability and Mission of the Regulator

#### Regulator to

- Ensure consumers receive expected level of service at reasonable cost
- ➤ Protect short term and long term interests of the Consumers
- ➤ Provide certainty for public and private investment
- ➤ Enhance accountability and transparency
- >Control the financial performance

# The Regulatory Office set-up

- Regulatory Office set as an SPV created by the NMC. The participation of other stakeholders in the constitution of the SPV may be envisaged.
- Initial set up and annual operating budgets approved by the Parties chargeable to the Operating Cash Flow.
- Regulator appointed for 5-year contract extensible.
- Regulator personally accountable for prejudice to the Parties.
- Key Staff selected on the basis of merit references.
- Public access to all resolutions and statements of the Regulator on the RO Web Site.