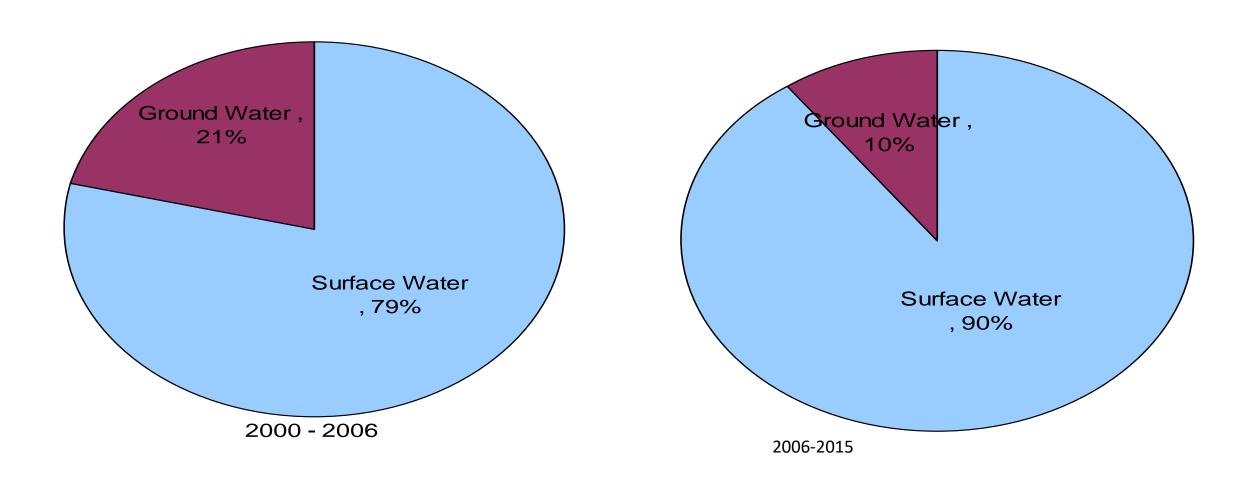

#### Ground Water and Surface Scenario in last 30 years

#### Efforts towards Wholesome water

- Increase dependency on surface water instead of ground water.
- Reduction in NRW through water audit.
- Equitable water distribution through implementation of SCADA system.
- Energy audit for deduction in energy cost.
- Training to Departmental / Organization staff for better performance.
- IEC activities for public awareness.
- Efficient and economical adoption of Global technology.
- Time to Time implementation for reforms is must.
- Implementation of 24x7 water supply system instead of intermediate water supply.
- Recycle & Reuse of sewage