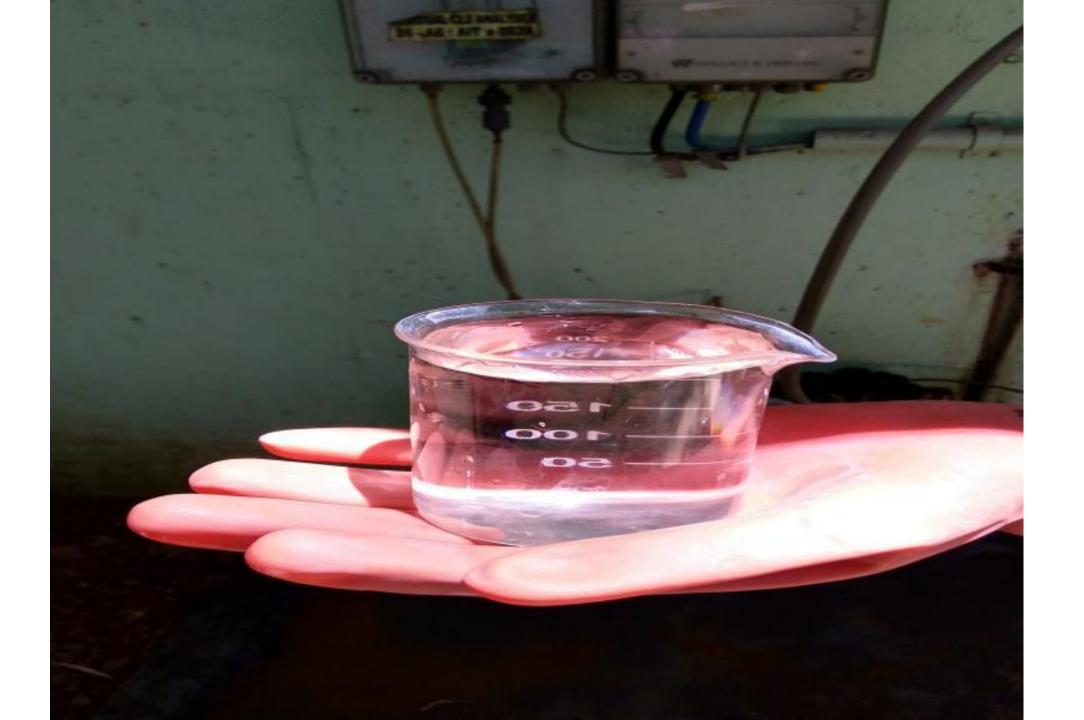

# 1.5 MLD GREEN WATER RECYCLING PLANT CUBBON PARK TREATED FLOLING ANALYSIS REPORT DATE 03-00-2014

|                 |              | TREATED WATER                                                                                                                                                                                                                                                                                                                                                                                                                                                                                                                                                                                                                                                                                                                                                                                                                                                                                                                                                                                                                                                                                                                                                                                                                                                                                                                                                                                                                                                                                                                                                                                                                                                                                                                                                                                                                                                                                                                                                                                                                                                                                                                  | GUARANTEE         | REMAKKS        |
|-----------------|--------------|--------------------------------------------------------------------------------------------------------------------------------------------------------------------------------------------------------------------------------------------------------------------------------------------------------------------------------------------------------------------------------------------------------------------------------------------------------------------------------------------------------------------------------------------------------------------------------------------------------------------------------------------------------------------------------------------------------------------------------------------------------------------------------------------------------------------------------------------------------------------------------------------------------------------------------------------------------------------------------------------------------------------------------------------------------------------------------------------------------------------------------------------------------------------------------------------------------------------------------------------------------------------------------------------------------------------------------------------------------------------------------------------------------------------------------------------------------------------------------------------------------------------------------------------------------------------------------------------------------------------------------------------------------------------------------------------------------------------------------------------------------------------------------------------------------------------------------------------------------------------------------------------------------------------------------------------------------------------------------------------------------------------------------------------------------------------------------------------------------------------------------|-------------------|----------------|
| PARAMÉTERS      | RAW SEWAGE   | A STATE OF THE PARTY OF THE PAR | 6.5 - 8-0         | SAMPLING DATE  |
| pH              | 68           | 7.2                                                                                                                                                                                                                                                                                                                                                                                                                                                                                                                                                                                                                                                                                                                                                                                                                                                                                                                                                                                                                                                                                                                                                                                                                                                                                                                                                                                                                                                                                                                                                                                                                                                                                                                                                                                                                                                                                                                                                                                                                                                                                                                            | ≤ 3(Mg/l)         | SAMPLING DATE  |
| TSS(Mg/l)       | 218          | 0.9                                                                                                                                                                                                                                                                                                                                                                                                                                                                                                                                                                                                                                                                                                                                                                                                                                                                                                                                                                                                                                                                                                                                                                                                                                                                                                                                                                                                                                                                                                                                                                                                                                                                                                                                                                                                                                                                                                                                                                                                                                                                                                                            | The second second | SAMPLING DATE  |
| BOD 3 (Mg/l)    | 190          | 22                                                                                                                                                                                                                                                                                                                                                                                                                                                                                                                                                                                                                                                                                                                                                                                                                                                                                                                                                                                                                                                                                                                                                                                                                                                                                                                                                                                                                                                                                                                                                                                                                                                                                                                                                                                                                                                                                                                                                                                                                                                                                                                             | < 4(Mg/l)         | SAMPLING DATE  |
| COD(Mg/I)       | 400          | 15                                                                                                                                                                                                                                                                                                                                                                                                                                                                                                                                                                                                                                                                                                                                                                                                                                                                                                                                                                                                                                                                                                                                                                                                                                                                                                                                                                                                                                                                                                                                                                                                                                                                                                                                                                                                                                                                                                                                                                                                                                                                                                                             | =                 | SAMPLING, DATE |
| TURBIDITY (NTU) | 178          | 0-06                                                                                                                                                                                                                                                                                                                                                                                                                                                                                                                                                                                                                                                                                                                                                                                                                                                                                                                                                                                                                                                                                                                                                                                                                                                                                                                                                                                                                                                                                                                                                                                                                                                                                                                                                                                                                                                                                                                                                                                                                                                                                                                           | < 2(N.T.U)        | 01-16-2017     |
| TOTAL COLIFORMS | 17×16 m /www | BDL                                                                                                                                                                                                                                                                                                                                                                                                                                                                                                                                                                                                                                                                                                                                                                                                                                                                                                                                                                                                                                                                                                                                                                                                                                                                                                                                                                                                                                                                                                                                                                                                                                                                                                                                                                                                                                                                                                                                                                                                                                                                                                                            | 2.3 mpn/100m      | 02 96 2017     |
| FECAL COLIFORMS | 5x10 mm/mm   | BDL                                                                                                                                                                                                                                                                                                                                                                                                                                                                                                                                                                                                                                                                                                                                                                                                                                                                                                                                                                                                                                                                                                                                                                                                                                                                                                                                                                                                                                                                                                                                                                                                                                                                                                                                                                                                                                                                                                                                                                                                                                                                                                                            | B.D.L             | SAMPLING DATE  |